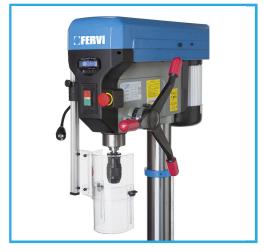

## ART. 0252/230V FLOOR DRILL PRESS WITH DRIVE BELT

NEW BELT TENSION DEVICE, REVERSIBLE TABLE WITH INTEGRATED SLIDING VICE, DRILLING DEPTH READOUT, LED LIGHT INCLUDED. ELECTRICAL...

Max drilling capacity on cast iron with pre-drilling hole