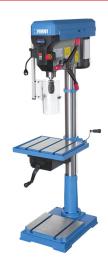

## ART. 0252/230V FLOOR DRILL PRESS WITH DRIVE BELT

NEW BELT TENSION DEVICE, REVERSIBLE TABLE WITH INTEGRATED SLIDING VICE, DRILLING DEPTH READOUT, LED LIGHT INCLUDED. ELECTRICAL...

Max drilling capacity on cast iron with pre-drilling hole