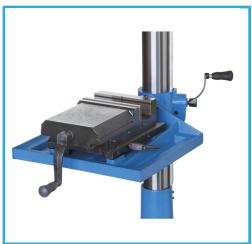

Column Height

Distance chuck-column

Distance between spindle nose and table

Table dimensions

Table ullilelisions

Distance between spindle nose and base

Slot Vice

Motor

460 x 425 mm

1220 mm

14 mm

210 x 165 mm

230 V 50 Hz 1,5 kW

135 kg

1430x660x330 h mm

158,00 kg