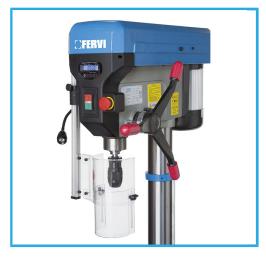

## ART. 0252/400V FLOOR DRILL PRESS WITH DRIVE BELT

NEW BELT TENSION DEVICE, REVERSIBLE TABLE WITH INTEGRATED SLIDING VICE, DRILLING DEPTH READOUT, LED LIGHT INCLUDED. ELECTRICAL...

Max drilling capacity on cast iron with pre-drilling hole

CM 4

----

1 - 16 mm B18

(12) 150 - 2450 rpm

120 mm

ø 62 mm

ø 92 mm

1720 mm

255 mm

700 mm

1220 mm

460 x 425 mm

14 mm

210 x 165 mm

400 V 50 Hz 1,5 kW

135 kg