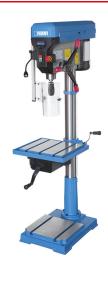

## ART. 0252/400V FLOOR DRILL PRESS WITH DRIVE BELT

NEW BELT TENSION DEVICE, REVERSIBLE TABLE WITH INTEGRATED SLIDING VICE, DRILLING DEPTH READOUT, LED LIGHT INCLUDED. ELECTRICAL...

Max drilling capacity on cast iron with pre-drilling hole

CM 4

----

1 - 16 mm B18

(12) 150 - 2450 rpm

120 mm

ø 62 mm

ø 92 mm

1720 mm

255 mm

700 mm

1220 mm

460 x 425 mm

14 mm

210 x 165 mm

400 V 50 Hz 1,5 kW

135 kg