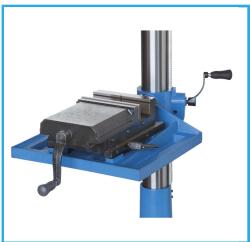

255 mm

700 mm

1220 mm

460 x 425 mm

14 mm

210 x 165 mm

400 V 50 Hz 1,5 kW

135 kg

1420x660x350 h mm

143,00 kg

8012667254230

Included

Keyless chuck 1 - 16 B18 Drill chuck shank MT 4