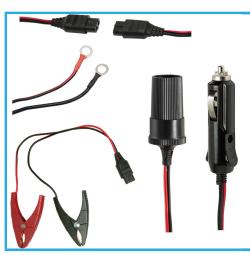

## Included

CORD WITH DC 12 V CAR SOCKET
CORD WITH DC 12 V CAR PLUG
CORD WITH CLIPS FOR TEMPORARY
CONNECTION TO THE BATTERY
CORD WITH EYELETS FOR PERMANENT
CONNECTION TO THE BATTERY