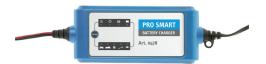

SUITABLE FOR CHARGING ALL TYPES OF 12V LEAD-ACID BATTERIES INCLUDING WET, GEL AND AGM. THIS CAHRGER ALSO CHARGES BATTERIES IN...

Power

**Power** 

Operation mode motocycle

Operation mode auto

Operation mode winter