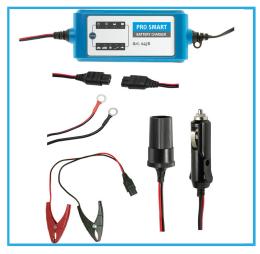

## Included

CORD WITH DC 12 V CAR SOCKET
CORD WITH DC 12 V CAR PLUG
CORD WITH CLIPS FOR TEMPORARY
CONNECTION TO THE BATTERY
CORD WITH EYELETS FOR PERMANENT
CONNECTION TO THE BATTERY