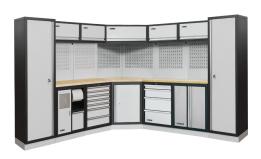

THE OPTIMAL SOLUTION TO FURNISH YOUR WORKSHOP, YOUR GARAGE OR YOUR RACING CORNER.

**Dimensions** 

Depth

**Gross weight** 

**EAN Code** 

2800 x 2800 x 2000h mm

498 mm

559,00 kg

## Included

4 WALL CABINET WITH SPRING GAS [A007/01] 2 TALL CABINETS WITH 3 SHELVES [A007/02] 1 DOOR CABINET WITH ONE SHELF [A007/03] 1 TOOL CABINET WITH 4 DRAWERS ON BALL BEARING SLIDE [A007/04] 1 MULTI FUNCTION CABINET [A007/06] 6 PANELS CONNECTORS [A007/07] 2 WOOD PLATES [A007/08] 4 HANGING PANELS [A007/10] 2 HALF PANEL CONNECTORS [A007/11] 2 CORNER HANGING PANELS [A007/12] 1 CORNER CABINET [A007/13] 1 CORNER WOOD PLATE [A007/14] 1 CORNER DOOR CABINET [A007/15] 1 TOOL CABINET WITH 7 DRAWERS ON BALL BEARING SLIDE [A007/17]